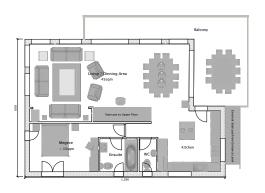

Equipped with comfy seating, the balcony off the upper lounge, offers magnificent mountain views.

The expansive open plan living area and the modern, fully equipped, kitchen are located on the middle floor which also benefits from a spacious balcony set-up for outdoor catering with stunning views over the Giffre Valley and the iconic Montagne du Criou. The chalet has a large, decked terrace to the rear housing comfy sun loungers and a 6-person hot-tub, offering the perfect spot to relax in the warm Alpine sunshine