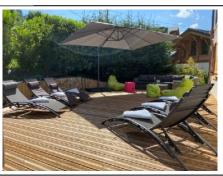

Equipped with comfy seating, the balcony off the upper lounge, offers magnificent mountain views.

The expansive open plan living area and the modern, fully equipped, kitchen are located on the middle floor which also benefits from a spacious balcony set-up for outdoor catering with stunning views over the Giffre Valley and the iconic Montagne du Criou. The chalet has a large, decked terrace to the rear housing comfy sun loungers and a 6-person hot-tub, offering the perfect spot to relax in the warm Alpine sunshine

## The Chalet Offers:

- Large open-plan living area
- Second lounge + TV, DVD, Playstation
- Wi-Fi and Sonos, Spotify music system
- Large terrace, sun loungers and BBQ
- · Book library, DVDs, games
- 6-person hot-tub with mountain