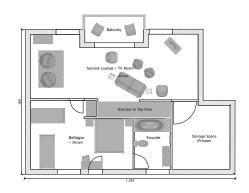

Chalet ALLURE, built in 2021, is a luxury chalet located in the picturesque village of Samoëns, an hour from Geneva. The chalet offers five double / twin bedrooms, each with an ensuite. The top floor houses a large double bedroom which can be used as a family room for up to four as well as a second lounge that spans the entire width of the rear of the upper floor and is home to the chalet TV, DVD and PlayStation as well as the 'chill-zone' with a selection of games, puzzles and books.