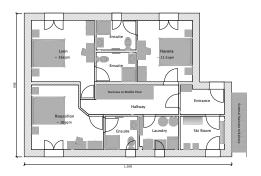

Chalet ALLURE, built in 2021, is a luxury chalet located in the picturesque village of Samoëns, an hour from Geneva. The chalet offers five double / twin bedrooms, each with an ensuite. The top floor houses a large double bedroom which can be used as a family room for up to four as well as a second lounge that spans the entire width of the rear of the upper floor and is home to the chalet TV, DVD and PlayStation as well as the 'chill-zone' with a selection of games, puzzles and books.

Equipped with comfy seating, the balcony off the upper lounge, offers magnificent mountain views.

The expansive open plan living area and the modern, fully equipped, kitchen are located on the middle floor which also benefits from a spacious balcony set-up for outdoor catering with stunning views over the Giffre Valley and the iconic Montagne du Criou. The chalet has a large, decked terrace to the rear housing comfy sun loungers and a 6-person hot-tub, offering the perfect spot to relax in the warm Alpine sunshine

## In the Bedrooms/Ensuites:

- Sumptuous extra-king / twin beds
- Egyptian cotton bed-linen
- White Company towels
- Waffle bathrobes and slippers
- Luxury 'White Company' toiletries
- Hairdryers

For further information about Chalet ALLURE either send an email to: <a href="mailto:robandvicky@apassion.com">robandvicky@apassion.com</a> or call us on +33 4 50 18 68 33 or +33 6 06 88 21 74