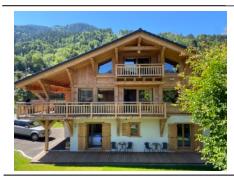

Chalet ALLURE, built in 2021, is a luxury chalet located in the picturesque village of Samoëns, an hour from Geneva. The chalet offers five double / twin bedrooms, each with an ensuite. The top floor houses a large double bedroom which can be used as a family room for up to four as well as a second lounge that spans the entire width of the rear of the upper floor and is home to the chalet TV, DVD and PlayStation as well as the 'chill-zone' with a selection of games, puzzles and books.

Equipped with comfy seating, the balcony off the upper lounge, offers magnificent mountain views.

The expansive open plan living area and the modern, fully equipped, kitchen are located on the middle floor which also benefits from a spacious balcony set-up for outdoor catering with stunning views over the Giffre Valley and the iconic Montagne du Criou. The chalet has a large, decked terrace to the rear housing comfy sun loungers and a 6-person hot-tub, offering the perfect spot to relax in the warm Alpine sunshine