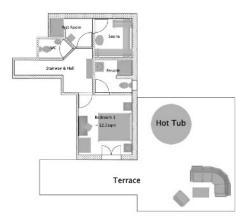

## **The Chalet Offers:**

- Large open-plan living area with log fire
- Second lounge + TV, DVD, Playstation
- Large sauna and 6-man hot-tub
- Ski-Room with heated boot warmers
- Book library, DVDs, games
- Wi-Fi, Sonos / Spotify music system