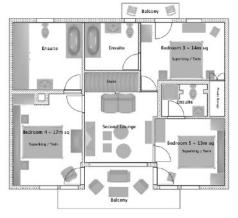

Chalet APASSION is a luxury chalet located in the picturesque village of Samoëns in the French Alps, an hour from Geneva

The chalet offers five spacious, individually styled, double bedrooms each with an ensuite, as well as private access to either a balcony or terrace. All rooms can be tailored as double or twin meaning the chalet can comfortably accommodate up to 10 people.